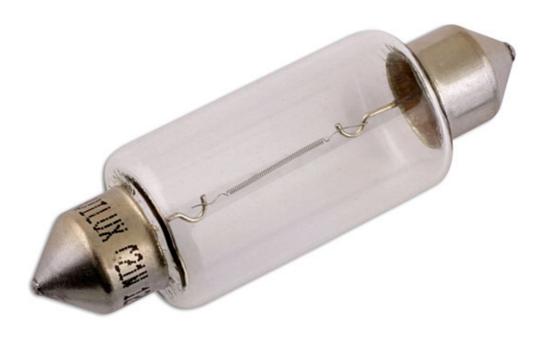

## Lucas Festoon Bulb SV8 24V 21W OE275 10pc

The Lucas automotive bulb range consists of over 600 references covering cars, light and heavy duty commercial vehicles and motorcycles. With over 99 % vehicle parc coverage and an unrivaled reputation for quality, the Lucas automotive bulb offering is the obvious choice for both aftermarket and original equipment dealers throughout the world. Lucas automotive bulbs are instantly recognisable as a brand you can trust, with a heritage dating back to the earliest vehicles on the UK roads. The range has been continually developed over the years to remain at the forefront of technology whilst maintaining a broad coverage across classic cars.

## **Additional Information**

- Festoon Type Auto Bulb
- ANSI Code 275
- 15 x 43mm SV8
- 24v / 21 watt
- 10pc

http:///product/30581

LASER Kamasa Gunson Connect